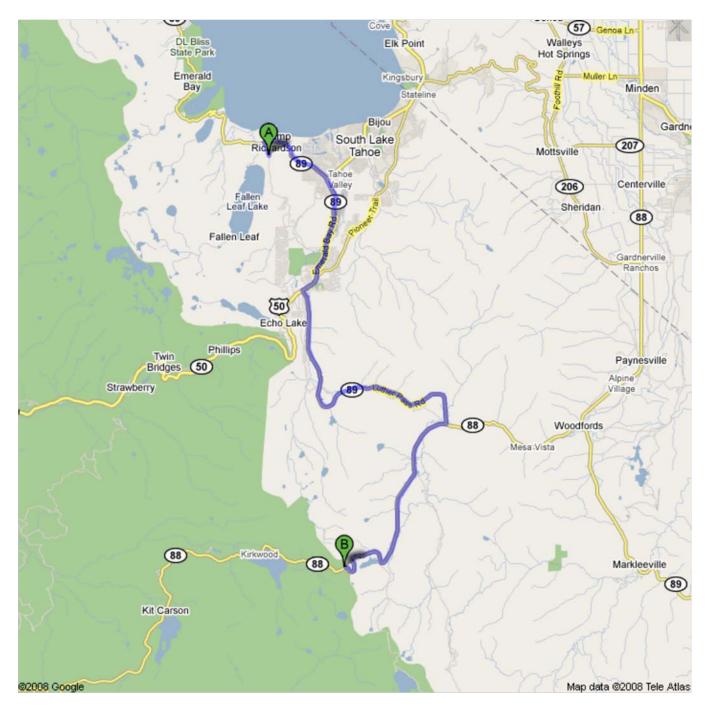

## 2165 Fallen Leaf Rd South Lake Tahoe, CA 96150

|             | ,                                                                                             |                             |
|-------------|-----------------------------------------------------------------------------------------------|-----------------------------|
| 1.          | Head <b>northwest</b> on <b>Fallen Leaf Rd</b> toward <b>CA-89/Emerald Bay Rd</b> About 1 min | go 0.5 mi<br>total 0.5 mi   |
| <b>→</b> 2. | Turn right at CA-89/Emerald Bay Rd About 12 mins                                              | go 7.9 mi<br>total 8.5 mi   |
| <b>4</b> 3. | Turn left at CA-89/Luther Pass Rd About 17 mins                                               | go 11.2 mi<br>total 19.6 mi |
| <b>→</b> 4. | Turn right at CA-88 About 14 mins                                                             | go 9.0 mi<br>total 28.6 mi  |
|             |                                                                                               |                             |

## **CA-88**

These directions are for planning purposes only. You may find that construction projects, traffic, weather, or other events may cause conditions to differ from the map results, and you should plan your route accordingly. You must obey all signs or notices regarding your route.