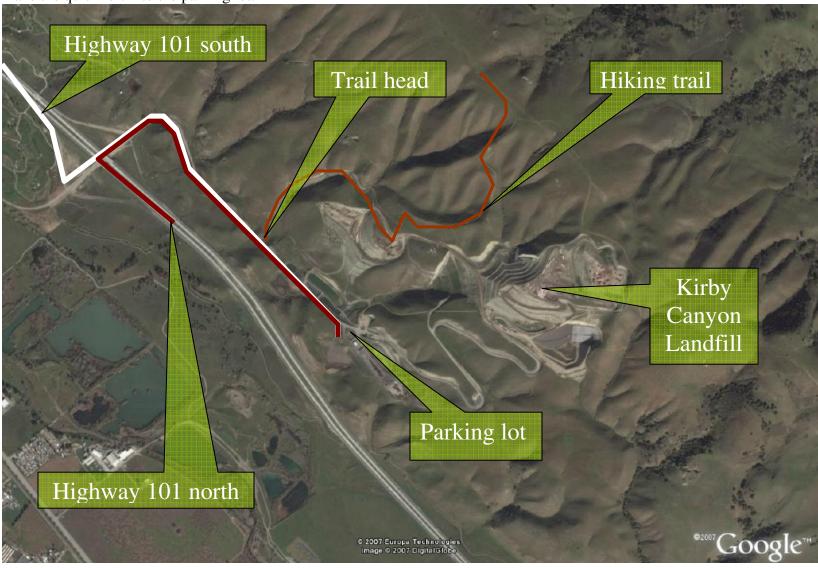

## COYOTE RIDGE WILDFLOWER TOUR DRIVING DIRECTIONS

## From San Jose, the Peninsula or the East Bay take:

280/85/880 South to Highway 101

Highway 101 south of San Jose to Coyote Creek Golf Dr. Turn left on Coyote Creek Golf Drive and continue through the gates of the Kirby Canyon Landfill, after approx. one quarter of a mile there will be an opportunity to turn right, then make the quick left into the parking lot.

## From Morgan Hill/Gilroy take:

Higway 101 North to Coyote Creek Golf Drive Turn right on Coyote Creek Golf Dr. which will quickly bring you through the gates of the Kirby Canyon Landfill, after approx. one quarter of a mile there will be an opportunity to turn right, then make the quick left into the parking lot.